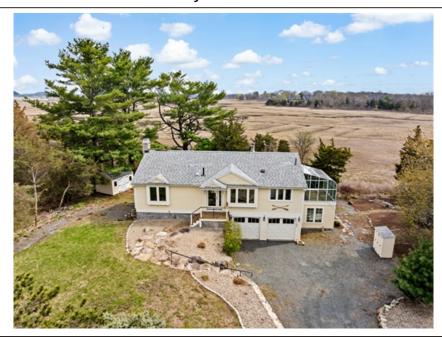

## Stunning Home with Panoramic Views of Plum Island Sound...

## 143 Jeffrey's Neck Road, Ipswich, MA 01938

- » Beds: 2 | Baths: 3 Full
- » Single Family | 3,021 ft<sup>2</sup>
- » Located in the Great Neck neighborhood, this stunning ranch-style home sits on 14 acres of protected marshland with sweeping views of Plum Island
- » The main level offers 2 spacious bedrooms and bathrooms, with potential for a third bedroom and full bath downstairs
- » A chef's kitchen, cozy fireplace, elegant clawfoot tub, and gleaming hardwood floors add to its charm